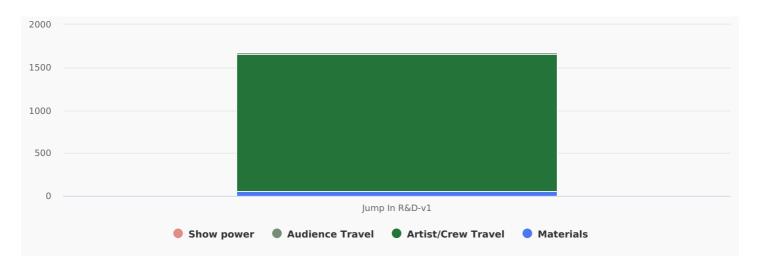

### **Emissions**

#### 2023-24

This table presents your organisation's environmental impacts in Carbon Dioxide Equivalent (CO2e).

| FOOTPRINT      | SHOW POWER             | AUDIENCE TRAVEL         | ARTIST/CREW TRAVEL         | FREIGHT TRAVEL         | MATERIALS               | TOTAL                      |
|----------------|------------------------|-------------------------|----------------------------|------------------------|-------------------------|----------------------------|
| Jump In R&D-v1 | 6 kg CO <sub>2</sub> e | 16 kg CO <sub>2</sub> e | 2 tonnes CO <sub>2</sub> e | 0 kg CO <sub>2</sub> e | 59 kg CO <sub>2</sub> e | 2 tonnes CO <sub>2</sub> e |

This report was generated through the Julie's Bicycle Creative  $\underline{\mathsf{CG}}$  Tools. The development of this report was funded under the  $\underline{\mathsf{EE}}$  Music project.