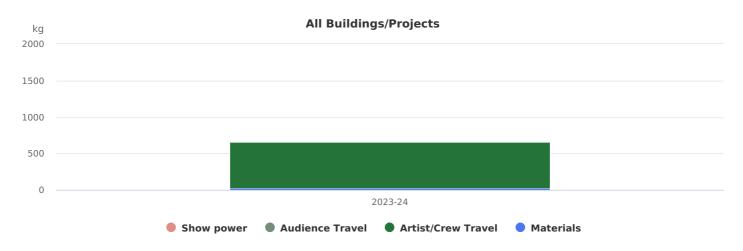

## Your emissions over time

#### **Springs Dance Company**

This table presents your organisation's environmental impacts in Carbon Dioxide Equivalent (CO2e) year-to-year.

| YEAR    | SHOW POWER             | AUDIENCE TRAVEL         | ARTIST/CREW TRAVEL         | FREIGHT TRAVEL         | MATERIALS               | TOTAL                      |
|---------|------------------------|-------------------------|----------------------------|------------------------|-------------------------|----------------------------|
| 2023-24 | 6 kg CO <sub>2</sub> e | 16 kg CO <sub>2</sub> e | 2 tonnes CO <sub>2</sub> e | 0 kg CO <sub>2</sub> e | 59 kg CO <sub>2</sub> e | 2 tonnes CO <sub>2</sub> e |

This report was generated through the Julie's Bicycle Creative  $\underline{\mathsf{CG}}$  Tools. The development of this report was funded under the  $\underline{\mathsf{EE}}$  Music project.